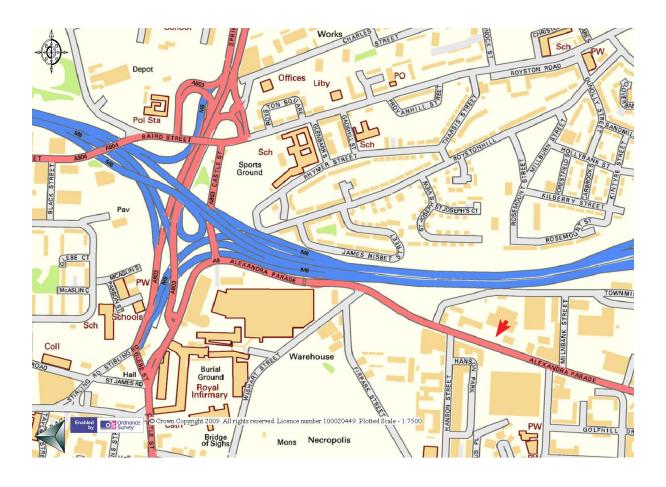

#### Location

The business park is situated on the north side of Alexandra Parade, close to the junction with Townmill Road within the Dennistoun area of Glasgow and approximately 1.5 miles east of the city centre.

The business park is located close to Junction 15 (Townhead interchange) of the M8. The property is situated adjacent to an Arnold Clark Hyundai dealership and diagonally opposite City Park whose occupiers include Dell, Aggreko and Glasgow City Council. There are a variety of retailing provisions nearby on Alexandra Parade.