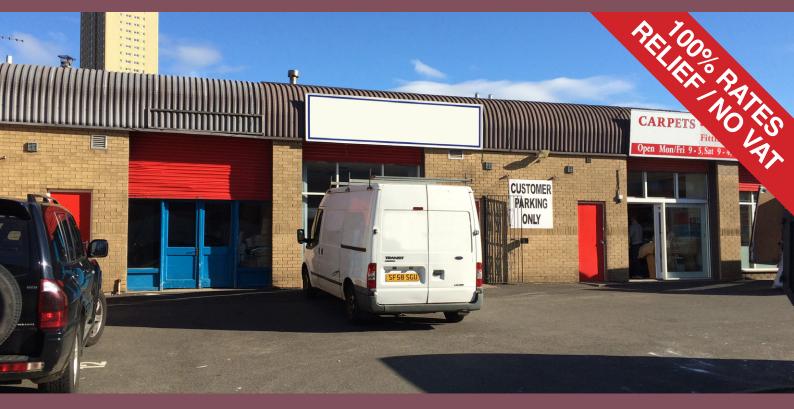

#### Description

The park comprises 15 workshop units, within three terraces with frontage onto Alexandra Parade.

The unit is of steel portal frame construction, with brickwork walls externally and breezeblock internally. The mono pitched roof is clad in profiled aluminium insulated sheeting. The eaves height is approximately 4m, reducing to 3m to the rear.

The premises have been largely converted to office accommodation to a good specification including a modern glazed shop front, air conditioning and wc. The premises can easily be converted back to workshop use. The premises has a 3m x 3.5m roller shutter with the glazed shop front formed behind and separate visitor access. Each unit has parking to the front.